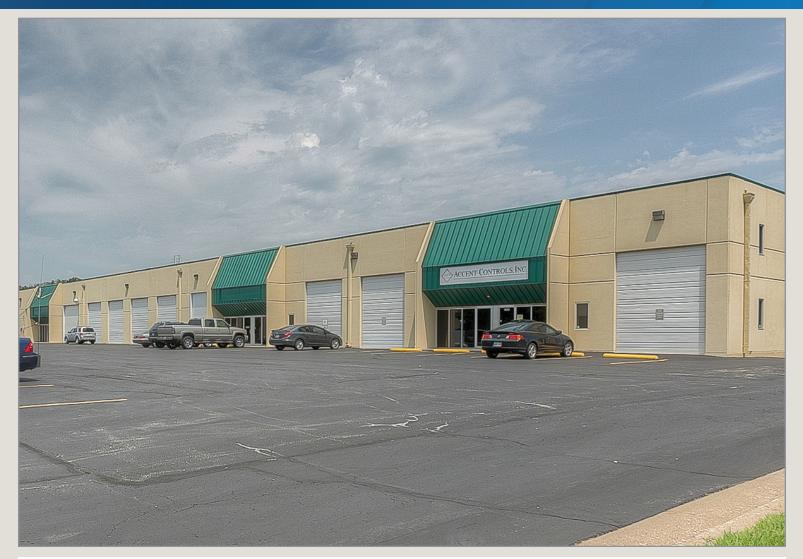

### 400 NW Platte Valley Drive, Riverside, Missouri

# For Lease

### Excellent Site!

- 8,800 SF available with a 3,044 SF of office (plus 2,750 of mezzanine level for a total of 5,794 SF office)
- 2 dock-high doors and 1 drive-in door
- LED lighting in warehouse
- 18' ceiling height
- Excellent access to 9-Highway
- Close access to I-635, I-35 and I-70
- Ample Parking!