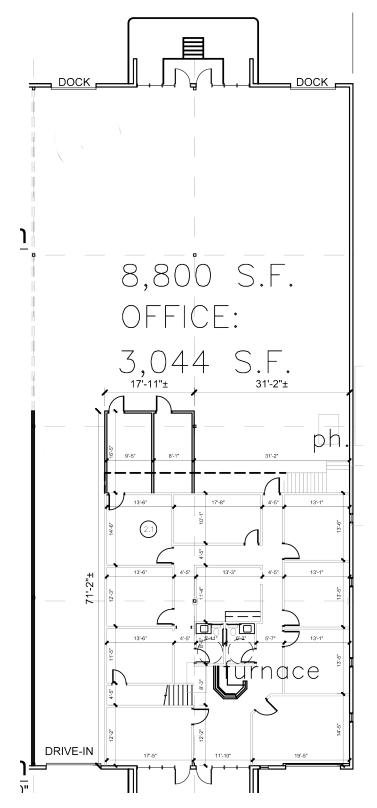

## 400 NW Platte Valley Drive, Riverside, Missouri

### **Building Specifications**

| Square Feet Available:     | 8,800 SF                                                                        |
|----------------------------|---------------------------------------------------------------------------------|
| Office Space:              | 3,044 SF (plus 2,750 mezzanine level)                                           |
| Total Square Feet:         | 70,400 SF                                                                       |
| Year Built:                | 1987                                                                            |
| Ceiling Height:            | 18'                                                                             |
| Column Spacing:            | 32' x 35'                                                                       |
| Loading:                   | 2 dock-high doors and 1 drive-in door                                           |
| Lighting:                  | LED lighting                                                                    |
| Floor Type:                | 6" thick - reinforced concrete                                                  |
| Sprinkler:                 | ESFR                                                                            |
| Electric Service:          | 400 amp, 120/208v, 3-ph                                                         |
| Type of Lease:             | Net                                                                             |
| Offering Rate:             | \$7.00 PSF                                                                      |
| Net Charge:<br>(Est. 2023) | CAM: \$1.05 PSF   Taxes: \$1.45 PSF   Insurance: \$0.15 PSF   Total: \$2.65 PSF |