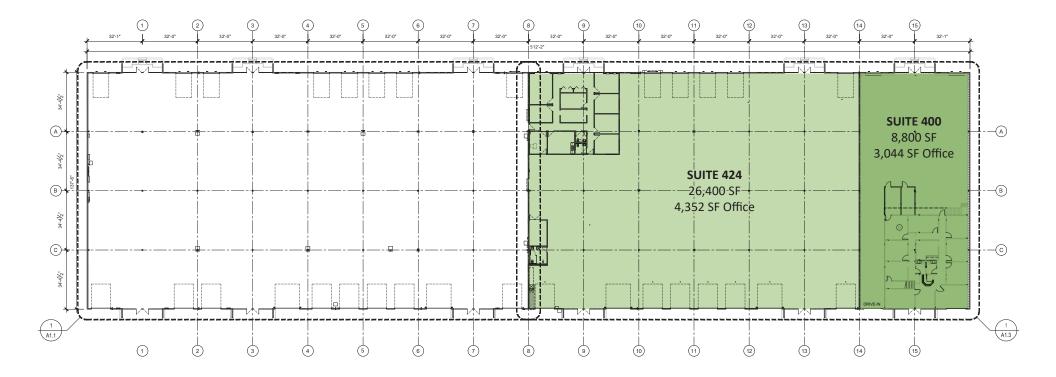

## 400 NW Platte Valley Drive, Riverside, Missouri

### **Building Specifications**

| Square Feet Available:     | 8,800 SF                                                                        |
|----------------------------|---------------------------------------------------------------------------------|
| Office Space:              | 3,044 SF (plus 2,750 mezzanine level)                                           |
| Total Square Feet:         | 70,400 SF                                                                       |
| Year Built:                | 1987                                                                            |
| Ceiling Height:            | 18'                                                                             |
| Column Spacing:            | 32' x 35'                                                                       |
| Loading:                   | 2 dock-high doors and 1 drive-in door                                           |
| Lighting:                  | LED lighting                                                                    |
| Floor Type:                | 6" thick - reinforced concrete                                                  |
| Sprinkler:                 | ESFR                                                                            |
| Electric Service:          | 400 amp, 120/208v, 3-ph                                                         |
| Type of Lease:             | Net                                                                             |
| Offering Rate:             | \$7.00 PSF                                                                      |
| Net Charge:<br>(Est. 2023) | CAM: \$1.05 PSF   Taxes: \$1.45 PSF   Insurance: \$0.15 PSF   Total: \$2.65 PSF |